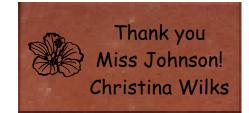

## PLEASE PRINT CAREFULLY

All text will be centered vertically and horizontally.

Punctuation and spaces count as a character.

TEXT ONLY - You are allowed 3 lines, 23 characters per line.

TEXT W/ CLIP ART - You are allowed 3 lines, 19 characters per line.