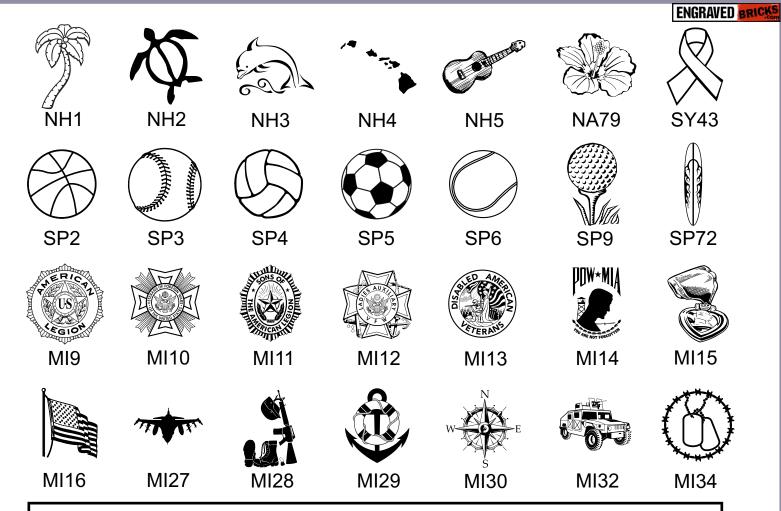

| IFYOU ARE CHOOSING CLIP ART, PLEASE DO NOTUSE SHADED BOXES.  INDICATE CLIP ART NUMBER   |  |  |  |  |
|-----------------------------------------------------------------------------------------|--|--|--|--|
| IFYOU ARE CHOOSING CLIP ART, PLEASE DO NOT USE SHADED BOXES.  INDICATE CLIP ART NUMBER  |  |  |  |  |
| IF YOU ARE CHOOSING CLIP ART, PLEASE DO NOT USE SHADED BOXES.  INDICATE CLIP ART NUMBER |  |  |  |  |