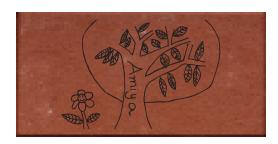

## Children's Artwork Bricks

**Example Bricks:** 

First pencil your design, signature, or characters (try to leave a slight margin around the picture); then final mark with Black Sanford Sharpie fine point permanent marker. Please erase all pencil marks when completed.