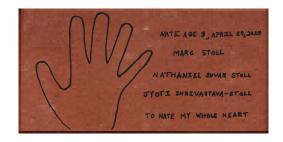

## Children's Artwork Bricks

**Example Bricks:** 

First pencil your design, signature, or characters (try to leave a slight margin around the picture); then final mark with Black Sanford Sharpie fine point permanent marker. Please erase all pencil marks when completed.