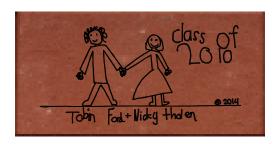

## Children's Artwork Bricks

**Example Bricks:** 

First pencil your design, signature, or characters (try to leave a slight margin around the picture); then final mark with Black Sanford Sharpie fine point permanent marker. Please erase all pencil marks when completed.